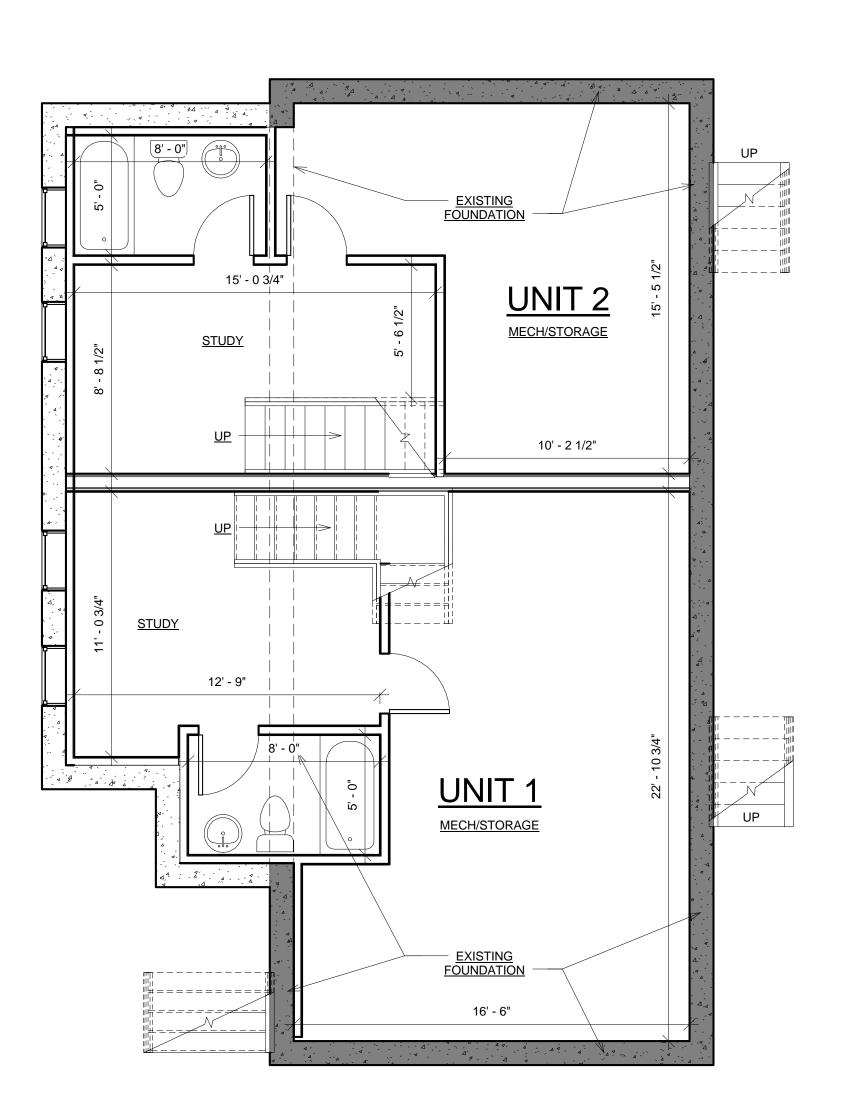

1 Basement 1/4" = 1'-0"

17 IVALOO STREET SUITE 400 SOMERVILLE, MA 02143 TELEPHONE: 617-591-8682 FAX: 617-591-2086 CONSULTANTS: LANDSCAPE ARCHITECT T: x W: x CIVIL ENGINEER T: x F: x STRUCTURAL ENGINEER F: x MEP ENGINEER