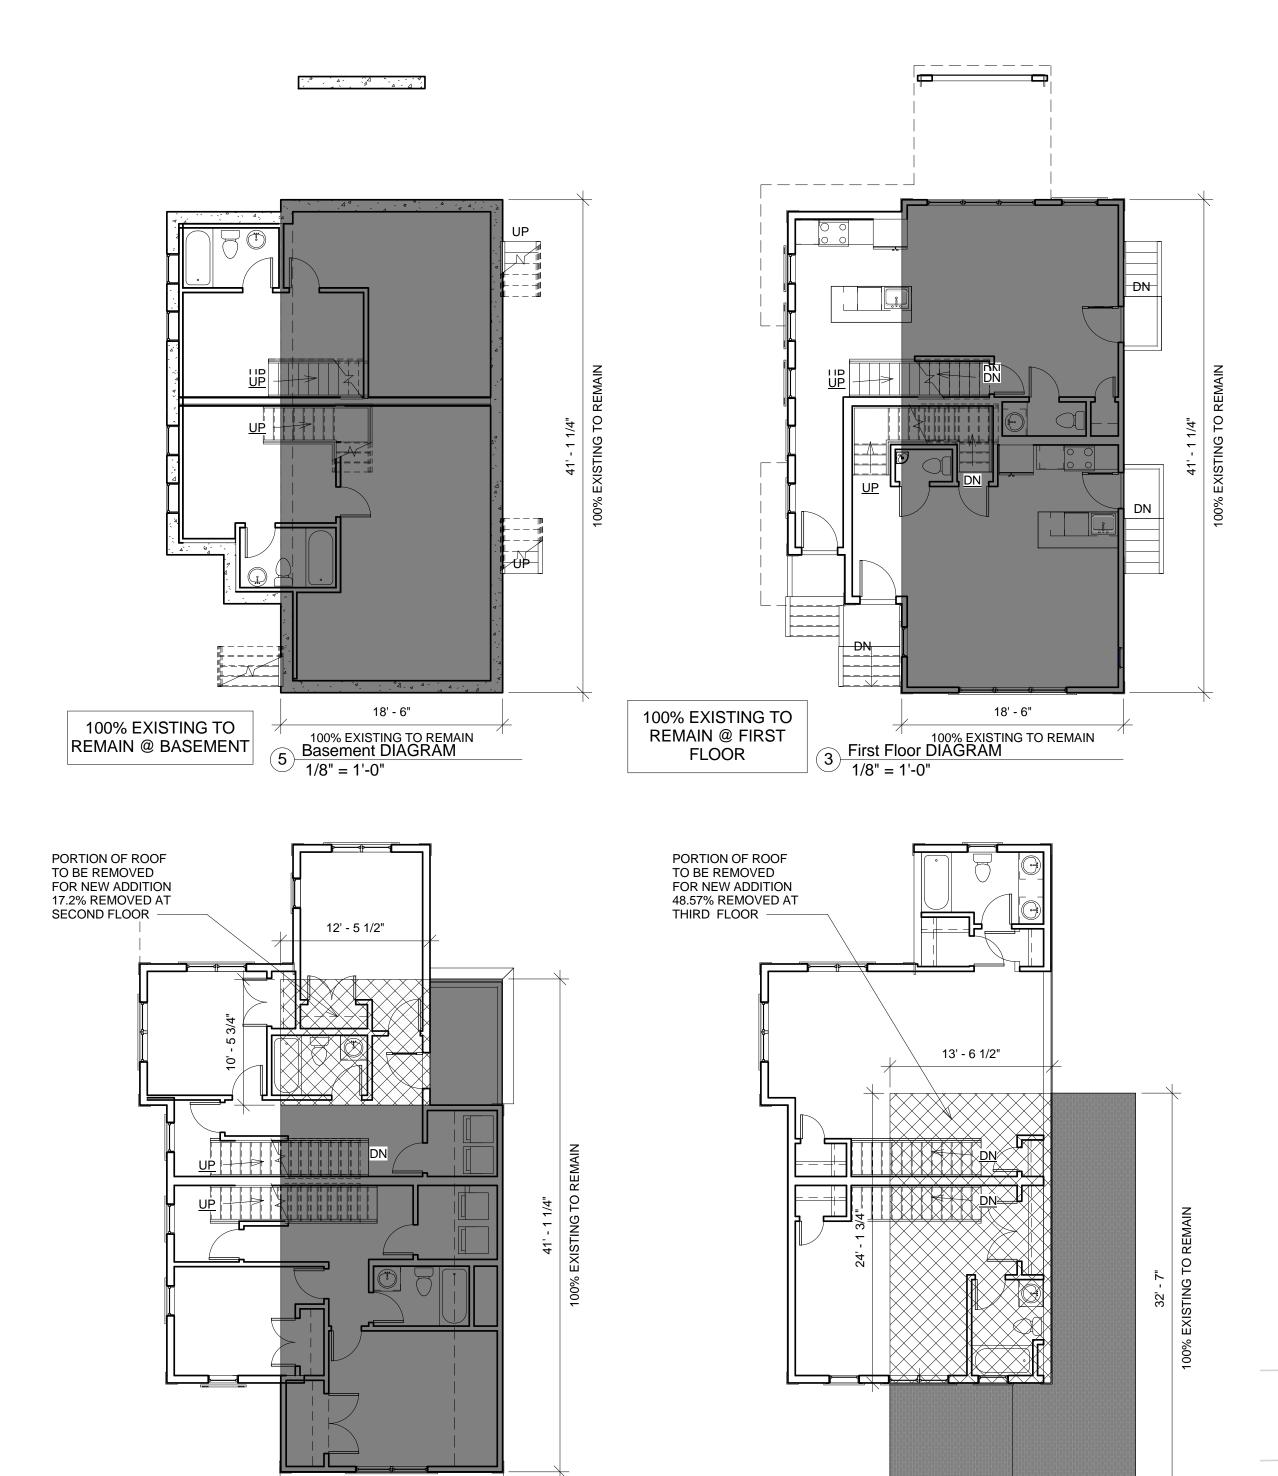

6 Third Floor DIAGRAM

1/8" = 1'-0"

83.55% TOTAL EXISTING

BUILDING TO REMAIN

51.43% EXISTING ROOF

TO REMAIN @ THIRD

100% EXISTING TO REMAIN

100% EXISTING TO REMAIN

82.8% EXISTING TO REMAIN @ SECOND

**FLOOR** 

DURHAM (PUBLIC ~ 40' WIDE) STREET

1 Site Plan 3/16" = 1'-0"

Durham Residences

7 Durham St Somerville Ma

Azzam Development and Design Inc

ARCHITECT
KHALSA DESIGN INC.