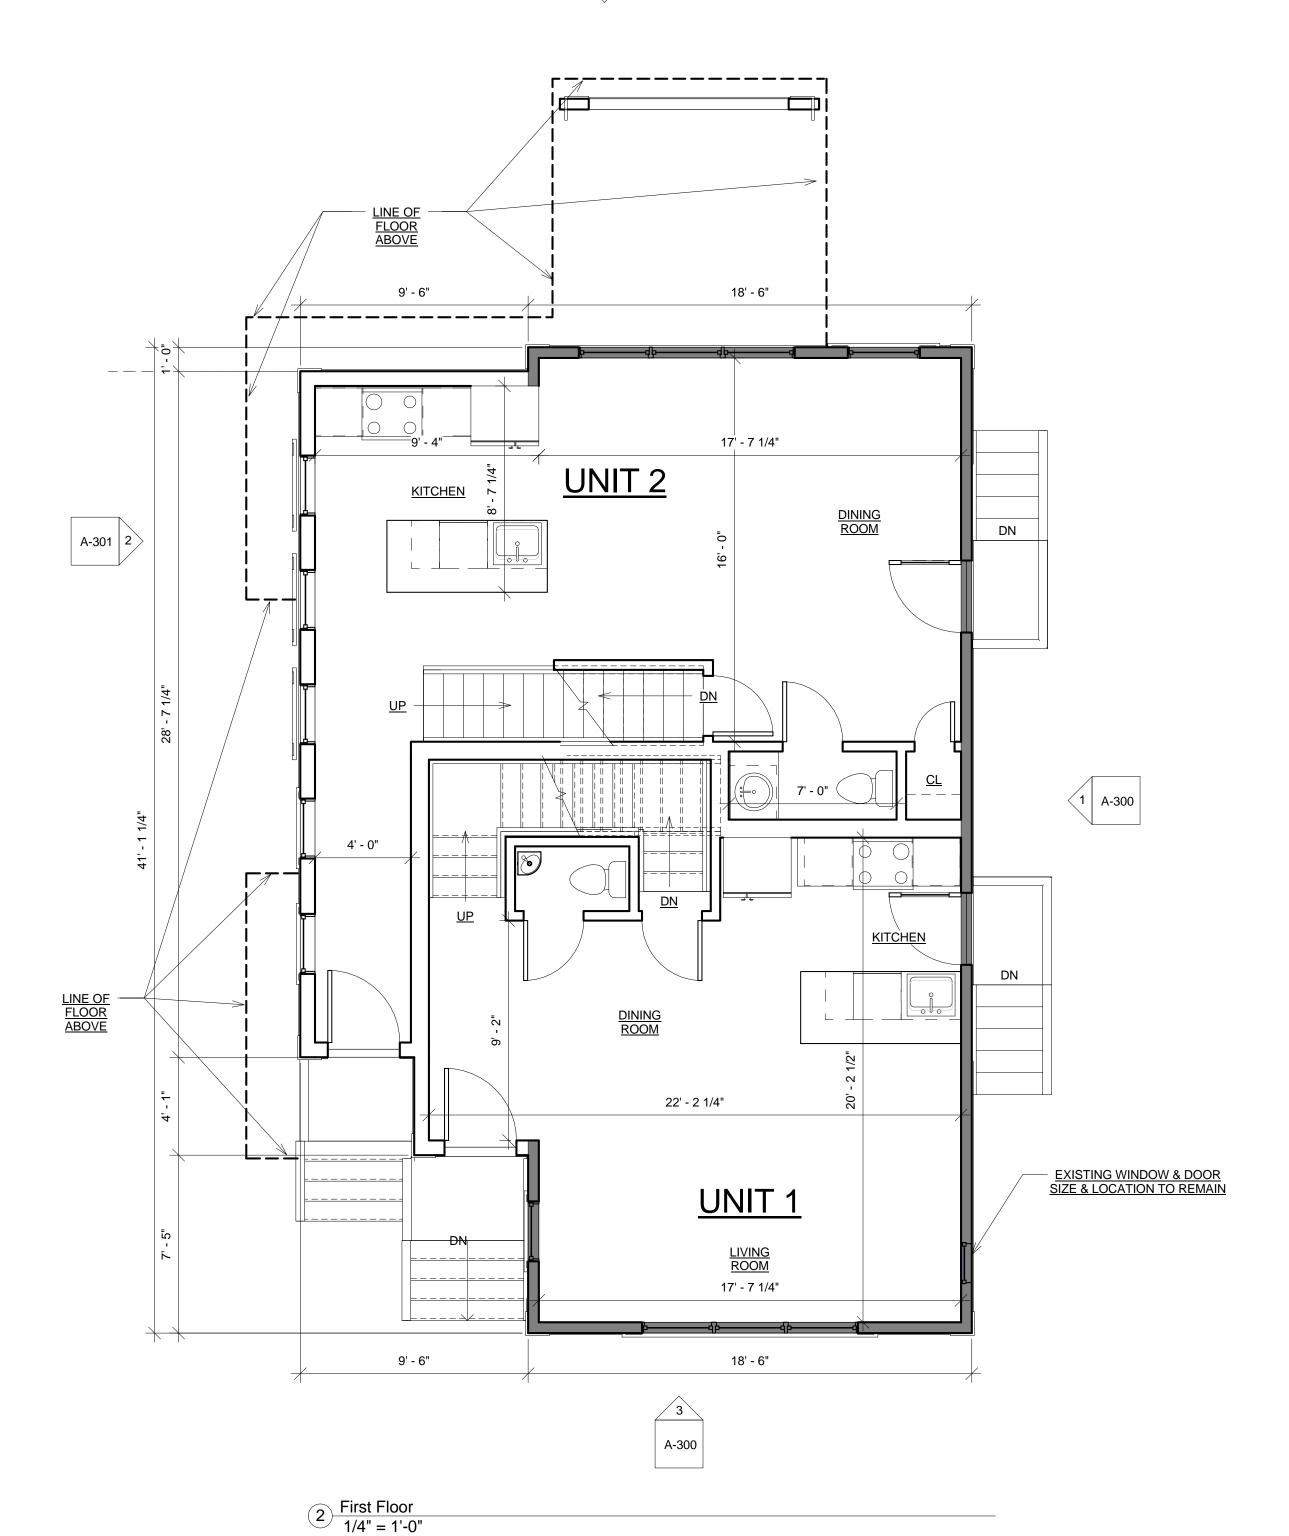

REGISTRATION

T: x

F: x W: x

Project number 09-23-14 Date Drawn by MT KDI Checked by 1/4" = 1'-0" Scale REVISIONS Date

Floor Plans

A-100 **Durham Residences** 

5' - 7 3/4" DECK <sup>♀</sup> - 7'-6" CLG HEIGHT 5' - 10" LAUNDRY 1 A-300 - 7'-6" CLG HEIGHT EXISTING WINDOW SIZE & LOCATION TO REMAIN