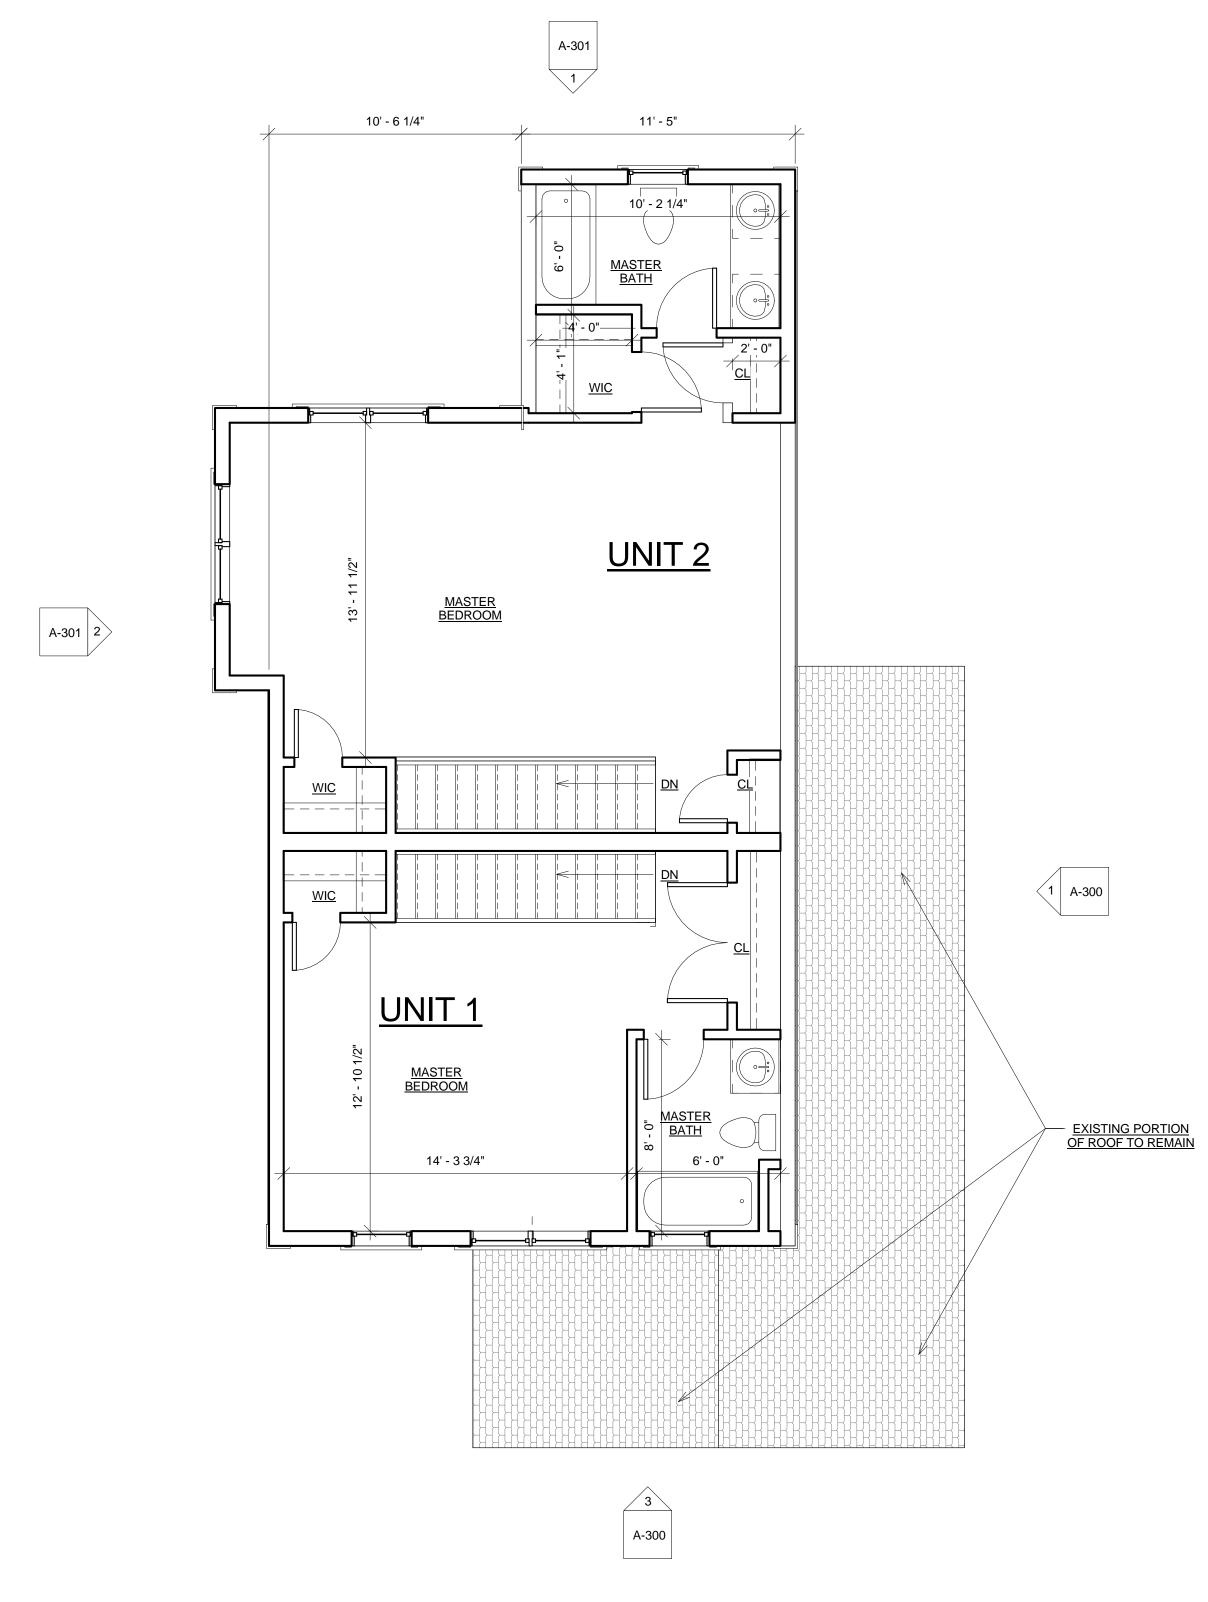

REGISTRATION

Project number 09-23-14 Drawn by MT KDI Checked by 1/4" = 1'-0" Scale REVISIONS

Date

Floor Plans

**Durham Residences** 

2 Second Floor 1/4" = 1'-0"

**BEDROOM** 

10' - 1 1/4"