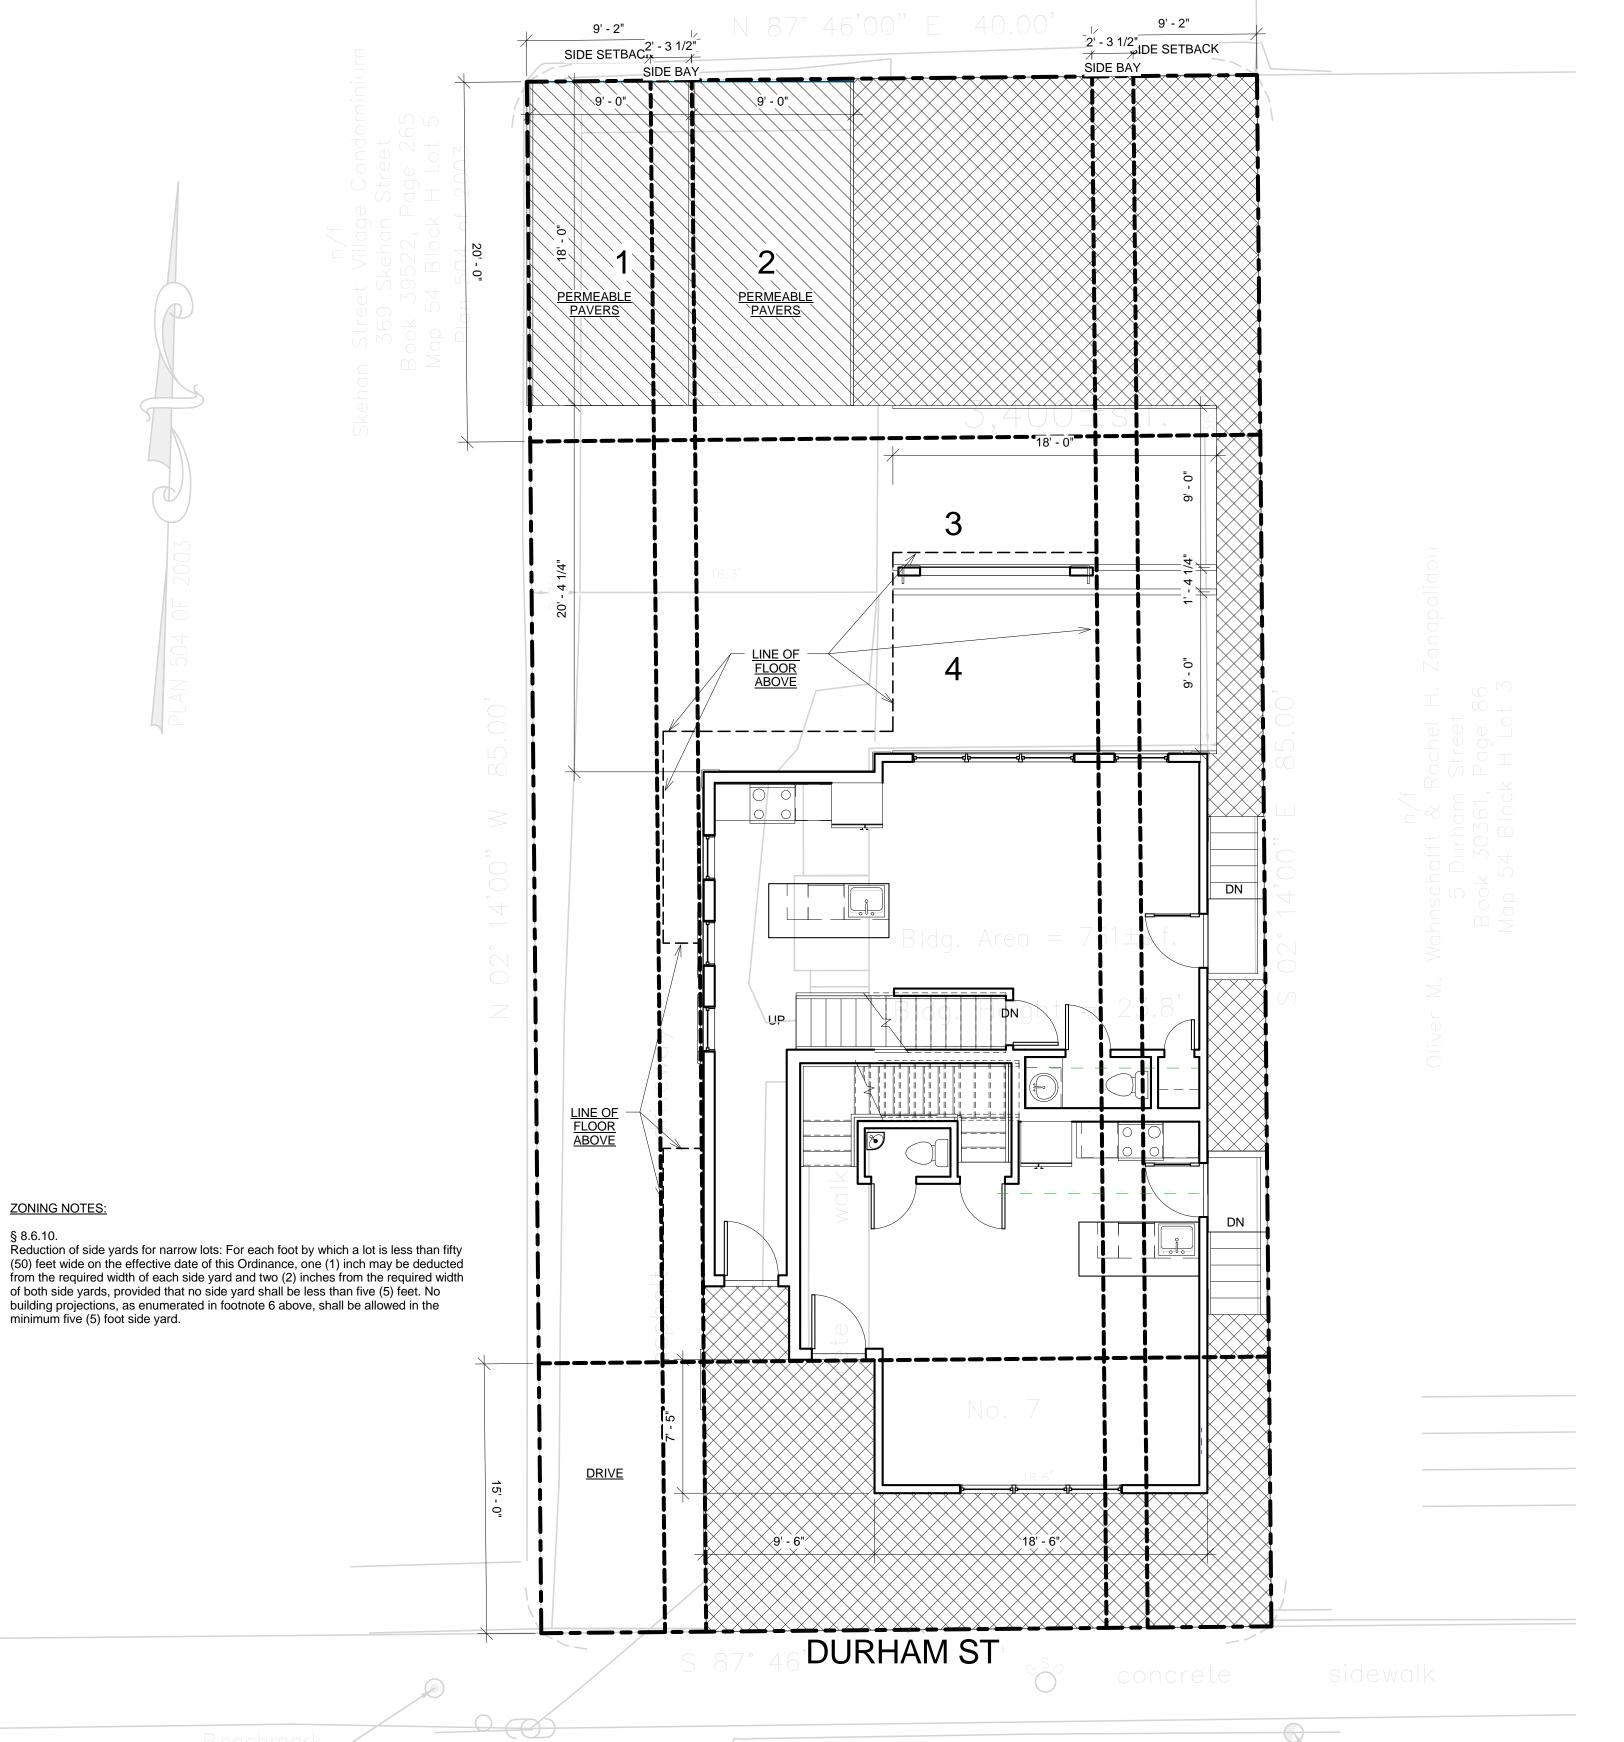

82.8% EXISTING TO REMAIN @ SECOND

**FLOOR** 

DURHAM (PUBLIC ~ 40' WIDE) STREET

1 Site Plan 3/16" = 1'-0"

Durham Residences

7 Durham St Somerville Ma

Azzam Development and Design Inc

ARCHITECT
KHALSA DESIGN INC.